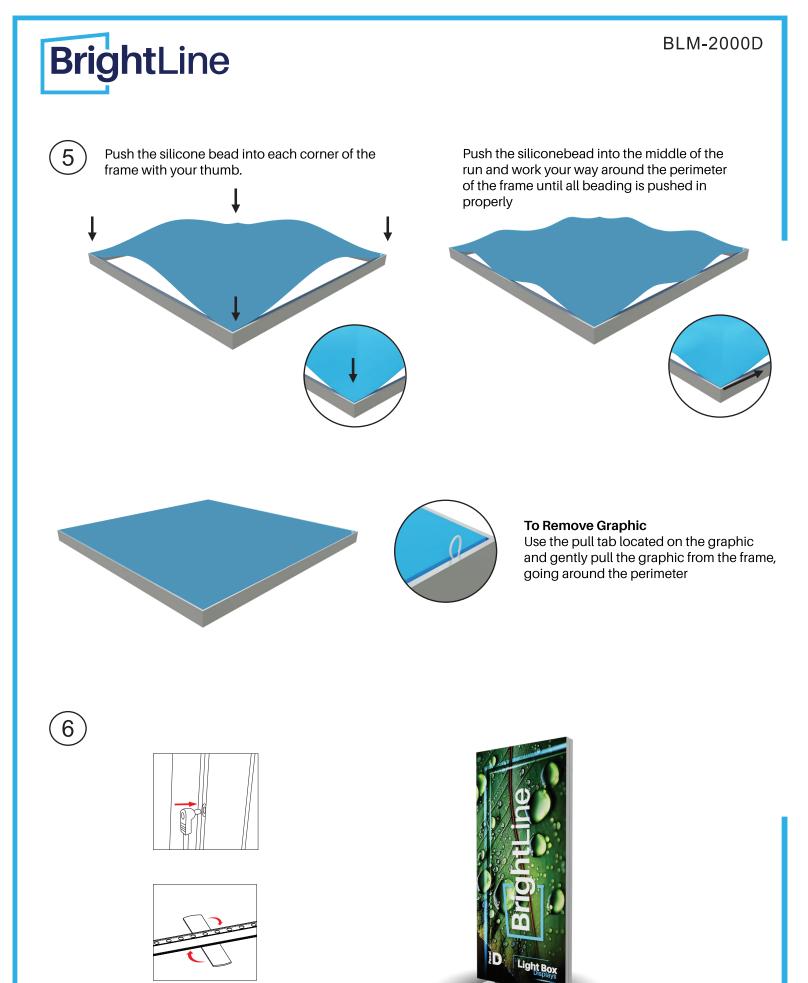

## **GRAPHIC FINISHING**

Silicone sewn edges

# ASSEMBLY

Assemble parts on the floor and stand-up unit when completed.

**Bright**Line