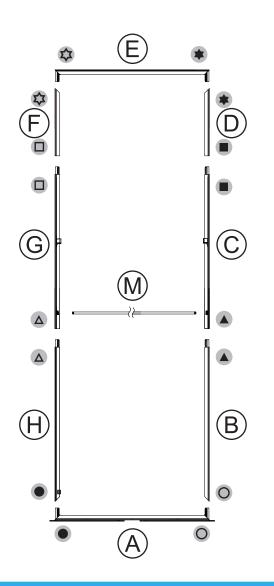

# ASSEMBLY

Assemble parts on the floor and stand-up unit when completed.

**Bright**Line