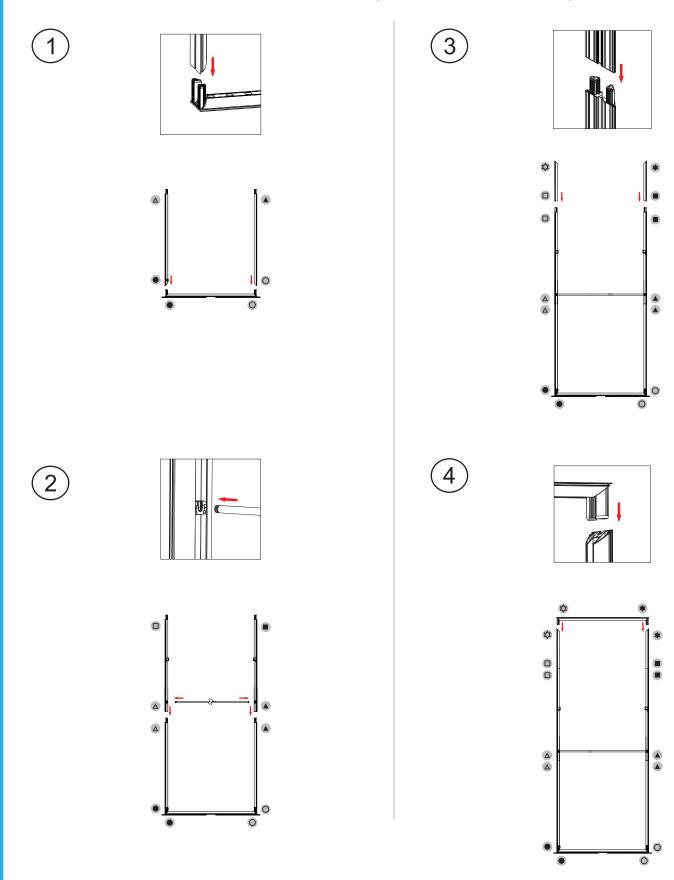

# ASSEMBLY

Assemble parts on the floor and stand-up unit when completed.

**Bright**Line