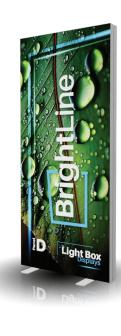

### **PRODUCT DESCRIPTION**

BrightLine smart light box displays feature swift tool-free installation, durable light-weight frames, embedded LEDs, and exclusive One Planet recycled fabrics with impressive vivid graphics, all conveniently organized in a heavy-duty shipping case. Panel D is sized for versatile applications, as a stand-alone banner or combined to create popular 10 foot and 20ft exhibits.

#### **KEY FEATURES**

- Easy tool free assembly
- Lightweight portable
- construction
- Magnetic power links
- LED lights encapsulated in frame
- Heavy duty shipping case, molded foam inserts
- Single- or double-sidedVibrant graphics on
- recycled fabric