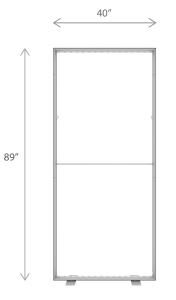

| DIMENSIONS     |                                  |
|----------------|----------------------------------|
| Assembled Unit | 40"w x 89"h x 4"d                |
| Packed Case    | 46.5″ w x 15″ h x 8.7″ d, 43 lbs |
| Shipping Box   | 47″w x 16"h x 10″d, 45 lbs       |
| Graphic Size   | 40″w x 89″h                      |